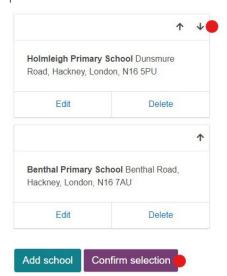

Confirm you selected the right school, read any important information and then click 'Continue'.

- 13. Answer the questions about your application for the school. Indicate if your child has brothers or sisters already attending, if they have medical/social reasons to attend the school or if you are a staff member, then click 'Add school'.
- 14. Repeat steps 12 & 13 to list more schools until you have listed all your preferences.
- 15. The schools you select show in preference order. The one you want the most should be at the top of the list. You can change the order by clicking the up and down arrows. You can edit the details you entered for a school or remove it from the list using the 'Edit' and 'Delete' options. When you have listed all your preferences and they are in your preferred order click 'Confirm selection'.

16. If you listed fewer than six schools you will get a warning message. Click 'Continue' if you are happy with your preferences or add more schools.