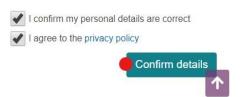

Your email address has now been validated successfully.
Please sign in below.

username and password to continue your application.

08. Click 'Start Application'.

→ Skip to step 11

09. You must check and update your details if they have changed. Click 'Change details' if you need to make changes. When your details are correct tick the boxes to confirm and to agree the privacy policy at the bottom of the page, then click 'Confirm details'.