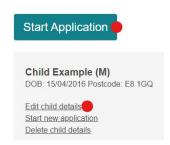

10. If your child is already listed then click 'Edit child details' in the section under their name. If they are not listed click the 'Start Application' button at the top of the page.

# CHILD DETAILS AND PREFERRED SCHOOLS

- 11. Enter your child's details and click 'Save and continue' at the bottom of each page. If your child was already listed you must confirm their details are correct. Make changes if required by clicking 'Change details'. Confirm everything is correct by clicking 'Save and continue'.
- 12. Click 'Add school'.