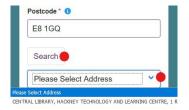

- → Skip to step 09
- O3. If this is the first time you have applied or you applied more than 3 years ago you must register your details and choose your password. Click 'Register'.

04. Enter your name and postcode then click 'Search'. Click the down arrow next to 'Please Select Address' and click on your address from the