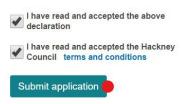

#### **CHECK AND SUBMIT**

17. Check your application carefully. If you need to make changes click on 'Details' or 'Preferences' in the navigation bar at the top of the screen.

18. When your application is checked go to the bottom of the 'Check & Submit' page. Read and agree the declaration and Hackney Council terms and conditions by ticking the boxes.

- 19. Click 'Submit Application'. Note your Application Reference Number in the space provided on this page.
- 20. You will receive a confirmation email with your application reference number (e.g. 204-2023-09-E-001234). This email is proof that you have submitted your application successfully.