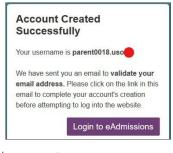

the space provided on the opposite page.

O6. Check your email - you must confirm your email address before you can make your application. Click the link in the confirmation email from noreply@eadmissions.org.uk 07. After you click the validation link a confirmation message appears and you can sign in with your

Your email address has now been validated successfully.
Please sign in below.

username and password to continue your application.

08. Click 'Start Application'.

→ Skip to step 11

09. You must check and update your details if they have changed. Click 'Change details' if you need to make changes. When your details are correct tick the boxes to confirm and to agree the privacy policy at the bottom of the page, then click 'Confirm details'.