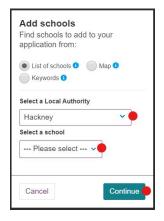

  You can select the school from a list, from a map or by searching for the name (keywords). Select the school from the list by clicking the small arrow at the end of the 'Select a school' box. Select a different local authority to apply for schools outside Hackney.